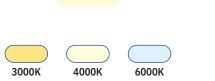

### Specifications

| CODE           | WATTS | VOLTAGE | CRI   | сст                     | LUMENS  | BEAM | IP RATING | DIM (MM)  | СИТОИТ (ММ) |
|----------------|-------|---------|-------|-------------------------|---------|------|-----------|-----------|-------------|
| CLS-INVTLR-15W | 15W   | 85-265V | Ra>80 | 3000K<br>4000K<br>6000K | 1200 lm | 36°  | IP20      | Ø100 X 65 | Ø65-95      |