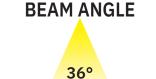

### Specifications

| CODE           | WATTS | VOLTAGE | CRI   | сст                     | LUMENS  | BEAM | IP RATING | DIM (MM)  | СИТОИТ (ММ) |
|----------------|-------|---------|-------|-------------------------|---------|------|-----------|-----------|-------------|
| CLS-INVTLR-15W | 15W   | 85-265V | Ra>80 | 3000K<br>4000K<br>6000K | 1200 lm | 36°  | IP20      | Ø100 X 65 | Ø65-95      |