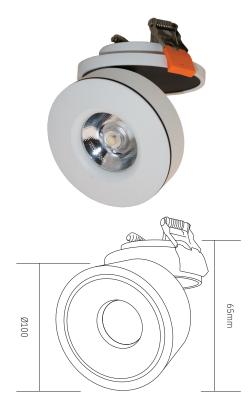

# **Innova Recessed Spotlight**

www.coartslighting.com

## **Innova Recessed Spotlight**

### Specifications

| CODE           | WATTS | VOLTAGE | CRI   | сст                     | LUMENS  | BEAM | IP RATING | DIM (MM)  | СИТОИТ (ММ) |
|----------------|-------|---------|-------|-------------------------|---------|------|-----------|-----------|-------------|
| CLS-INVTLR-15W | 15W   | 85-265V | Ra>80 | 3000K<br>4000K<br>6000K | 1200 lm | 36°  | IP20      | Ø100 X 65 | Ø65-95      |